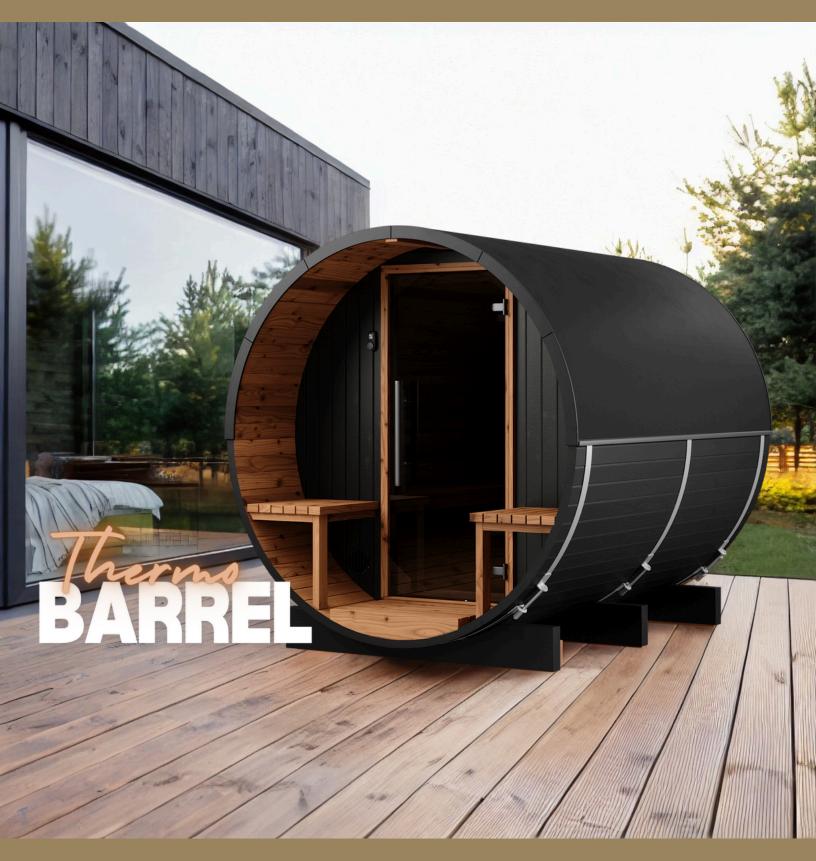

#### **Features**

8mm tempered glass door 2x Outdoor terrace benches hermo Aspen floors and benches 40mm thick Thermo Spruce walls Panoramic half rear window

### **Free inclusions**

Roof shingles LED Wall Lights Black exterior finish

#### Heater

\*Heater and stones not included