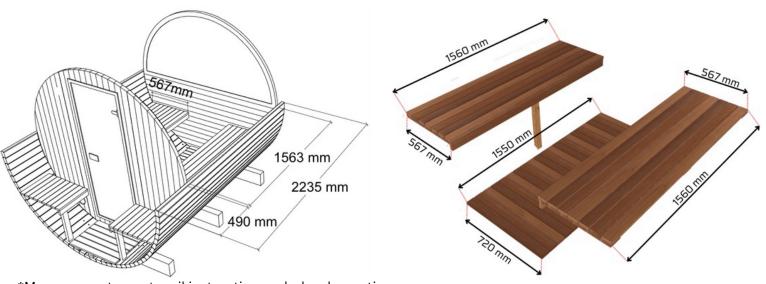

# Luma Cosy 225 dimensions

### Dimensions

4.5m3 of sauna room

2275L x 1940Ø x 2040H

**People Capacity** 

Comfortably fits 2 people

\*Picture for dimensions only.

\*Measurements on stencil instruction excludes decorative end plates. Luma Cosy 225 actual length is 2275mm.