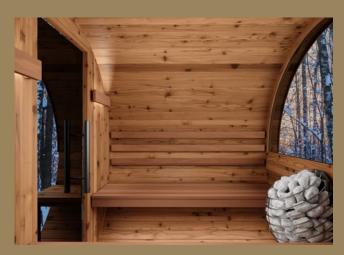

#### **Features**

8mm tempered glass door 2x Outdoor terrace benches hermo Aspen floors and benches 40mm thick Thermo Spruce walls Panoramic half rear window

### **Free inclusions**

Roof shingles LED Wall Lights Black exterior finish