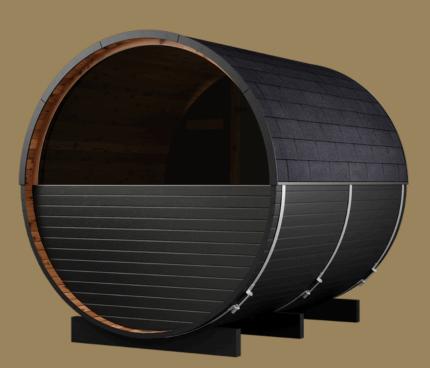

# Luma Cosy 225 dimensions

### Dimensions

4.5m3 of sauna room

2275L x 1940Ø x 2040H

**People Capacity** 

Comfortably fits 2 people

\*Picture for dimensions only.

\*Measurements on stencil instruction excludes decorative end plates. Luma Cosy 225 actual length is 2275mm.