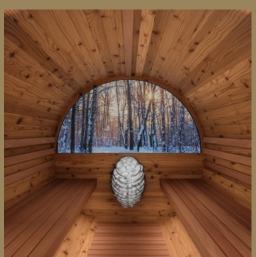

# Luma Cosy 225 dimensions

### Dimensions

4.5m3 of sauna room

2275L x 1940Ø x 2040H

**People Capacity** 

Comfortably fits 2 people

\*Picture for dimensions only.

\*Measurements on stencil instruction excludes decorative end plates. Luma Cosy 225 actual length is 2275mm.