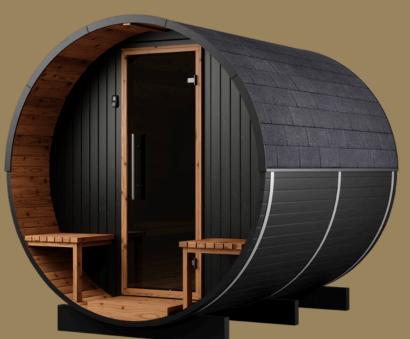

# Luma Cosy 225 Black With Terrace

www.sdsaustralia.com

1800 737 777

info@sdsaustralia.com

#### **Features**

8mm tempered glass door 2x Outdoor terrace benches hermo Aspen floors and benches 40mm thick Thermo Spruce walls Panoramic half rear window

### **Free inclusions**

Roof shingles LED Wall Lights Black exterior finish