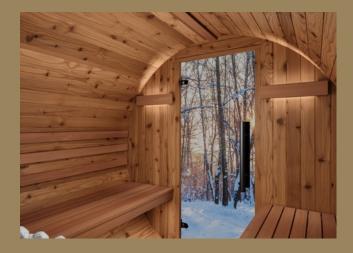

#### **Features**

8mm tempered glass door 2x Outdoor terrace benches hermo Aspen floors and benches 40mm thick Thermo Spruce walls Panoramic half rear window

### **Free inclusions**

Roof shingles LED Wall Lights Black exterior finish