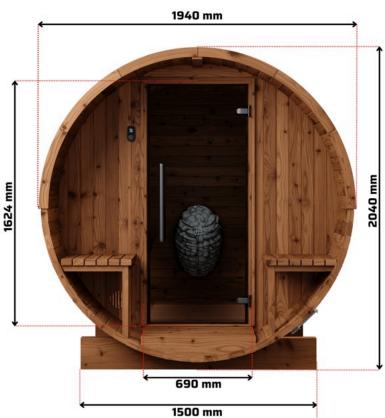

# Luma Cosy 225 dimensions

### Dimensions

4.5m3 of sauna room

2275L x 1940Ø x 2040H

**People Capacity** 

Comfortably fits 2 people

\*Picture for dimensions only.

\*Measurements on stencil instruction excludes decorative end plates. Luma Cosy 225 actual length is 2275mm.