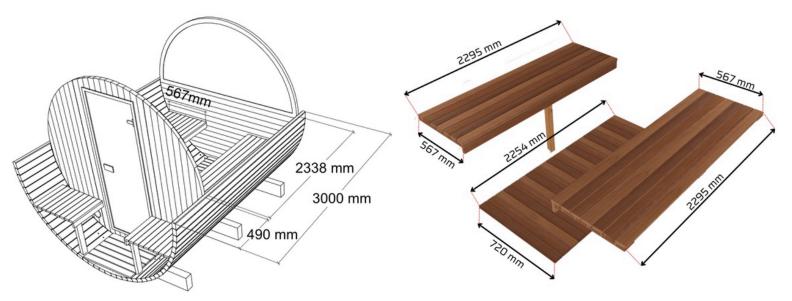

## Luma Comfort 300 dimensions

### Dimensions

9.5m3 of sauna room

3010L x 2290Ø x 2380H

#### **People Capacity**

Comfortably fits 4-6 people

SAUNA

\*Picture for dimensions only.

\*Measurements on stencil instruction excludes decorative end plates. Luma Comfort 300 actual length is 3010mm.