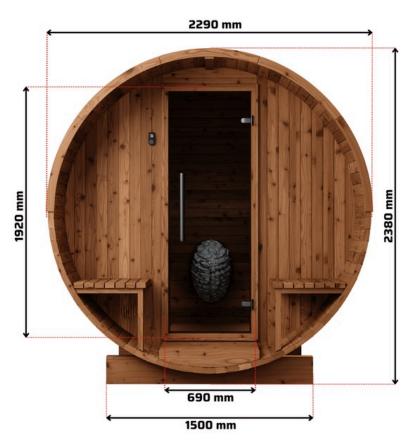

## Luma Comfort 300 dimensions

### Dimensions

9.5m3 of sauna room

3010L x 2290Ø x 2380H

#### **People Capacity**

Comfortably fits 4-6 people

SAUNA

\*Picture for dimensions only.

\*Measurements on stencil instruction excludes decorative end plates. Luma Comfort 300 actual length is 3010mm.