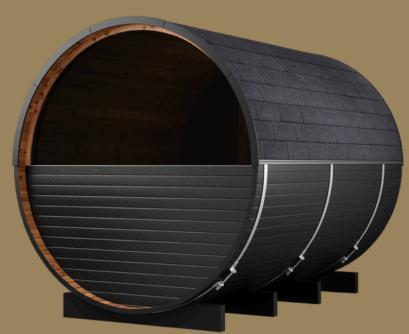

# Luma Comfort 300

**Black With Terrace** 

www.sdsaustralia.com

1800 737 777

info@sdsaustralia.com

### Luma Comfort 300 Black With Terrace

#### **Features**

8mm tempered glass door Thermo Aspen floors and benches 2x Terrace benches Panoramic half rear window

#### **Free inclusions**

Roof shingles LED Wall Lights Black exterior finish Heater

\*Heater and stones not included