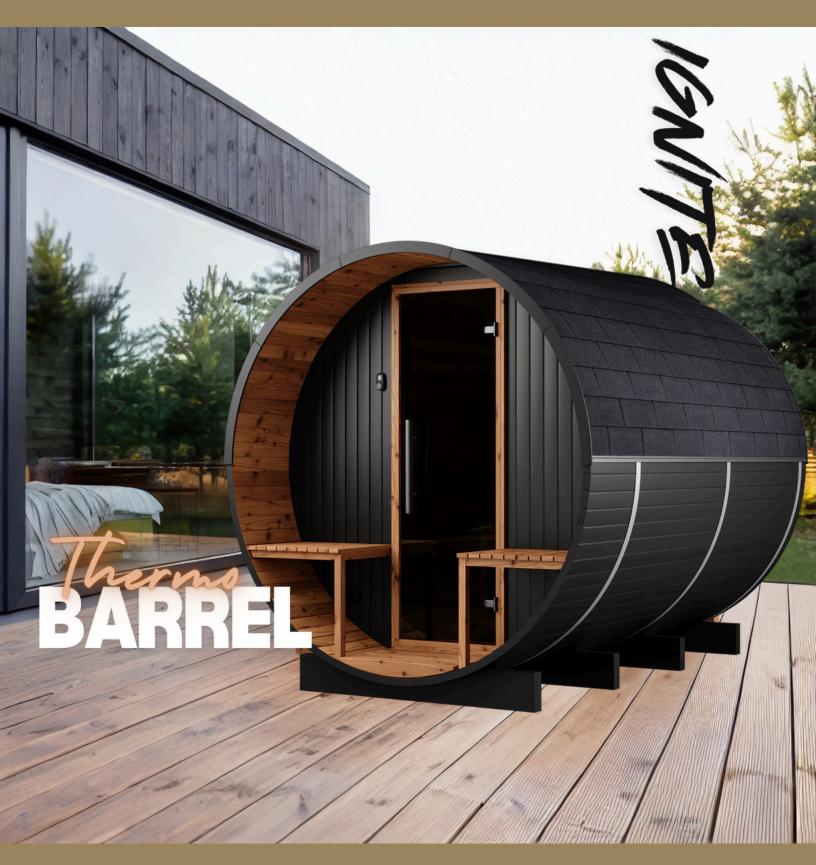

# Luma Comfort 300

**Black With Terrace** 

www.sdsaustralia.com

1800 737 777

info@sdsaustralia.com

### Luma Comfort 300 Black With Terrace

#### **Features**

8mm tempered glass door Thermo Aspen floors and benches 2x Terrace benches Panoramic half rear window

#### **Free inclusions**

Roof shingles LED Wall Lights Black exterior finish Heater

\*Heater and stones not included