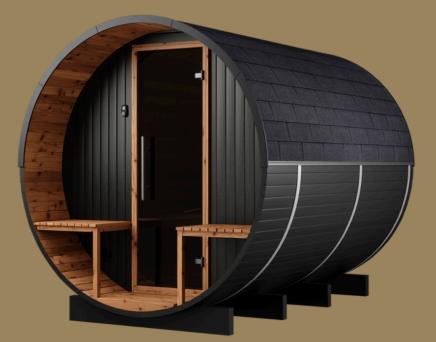

## Luma Comfort 300 dimensions

### Dimensions

9.5m3 of sauna room

3010L x 2290Ø x 2380H

#### **People Capacity**

Comfortably fits 4-6 people

SAUNA

\*Picture for dimensions only.

\*Measurements on stencil instruction excludes decorative end plates. Luma Comfort 300 actual length is 3010mm.