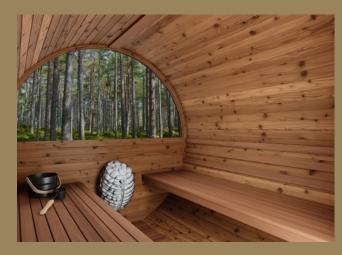

#### **Features**

8mm tempered glass door Thermo Aspen floors and benches 2x Terrace benches Panoramic half rear window

#### **Free inclusions**

Roof shingles LED Wall Lights Black exterior finish Heater

\*Heater and stones not included