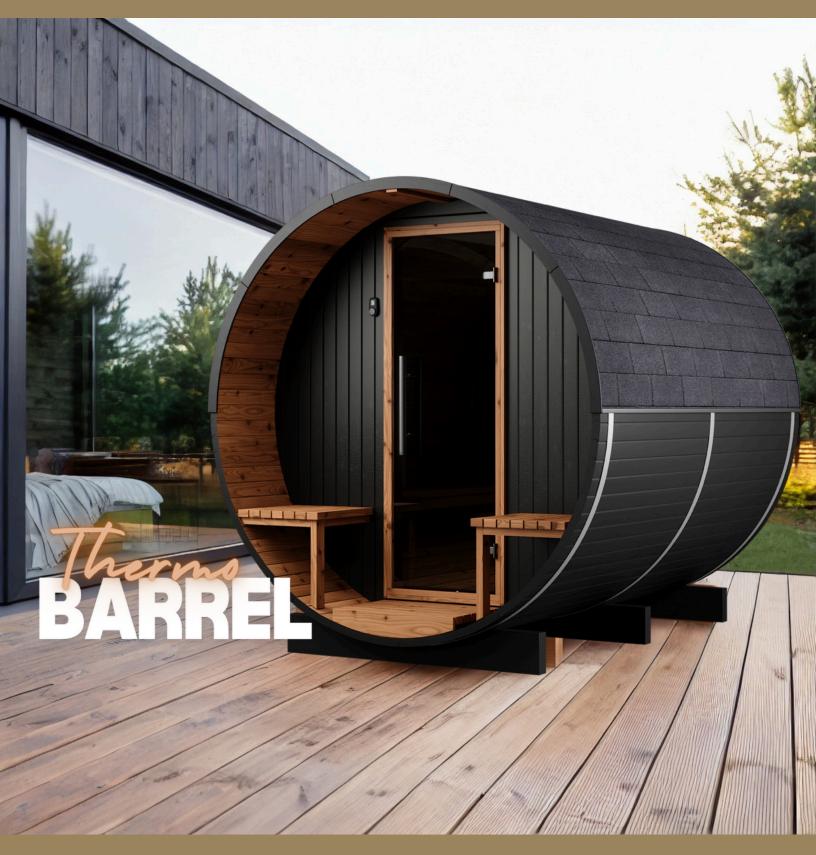

# Luma Comfort 260

### **Black With Terrace**

www.sdsaustralia.com

1800 737 777

info@sdsaustralia.com

#### **Features**

8mm tempered glass door 2x outdoor terrace benches hermo Aspen floors and benches 40mm thick Thermo Spruce walls Panoramic half rear window

#### **Free inclusions**

Roof shingles LED Wall Lights Black exterior finish \*Heater and stones not included

Heater

www.sdsaustralia.com

info@sdsaustralia.com