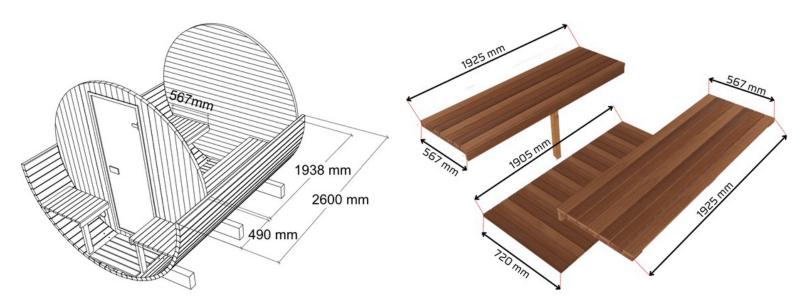

# Luma Comfort 260 dimensions

## Dimensions

6.7m3 of sauna room

2640L x 2290Ø x 2380H

Comfortably fits 4-5 people

2290 mm

SAUNA

\*Picture for dimensions only.

\*Measurements on stencil instruction exclude decorative end plates. Luma Comfort 260 actual length is 2640mm.