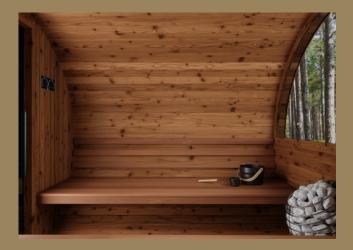

#### **Features**

8mm tempered glass door 2x outdoor terrace benches hermo Aspen floors and benches 40mm thick Thermo Spruce walls Panoramic half rear window