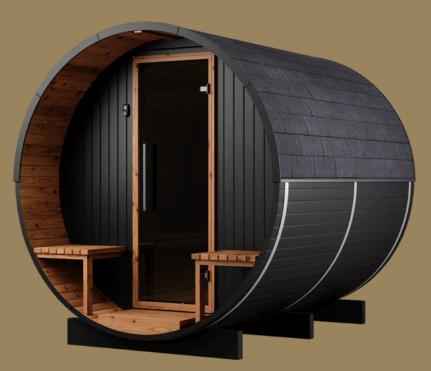

# Luma Comfort 260

#### **Features**

8mm tempered glass door 2x outdoor terrace benches hermo Aspen floors and benches 40mm thick Thermo Spruce walls Panoramic half rear window

#### **Free inclusions**

Roof shingles LED Wall Lights Black exterior finish \*Heater and stones not included

Heater

www.sdsaustralia.com

info@sdsaustralia.com