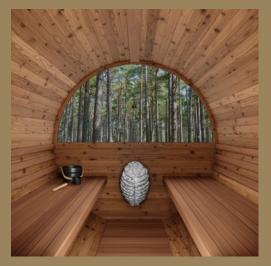

#### **Features**

8mm tempered glass door 2x outdoor terrace benches hermo Aspen floors and benches 40mm thick Thermo Spruce walls Panoramic half rear window

#### **Free inclusions**

Roof shingles LED Wall Lights Black exterior finish \*Heater and stones not included

Heater

www.sdsaustralia.com

info@sdsaustralia.com