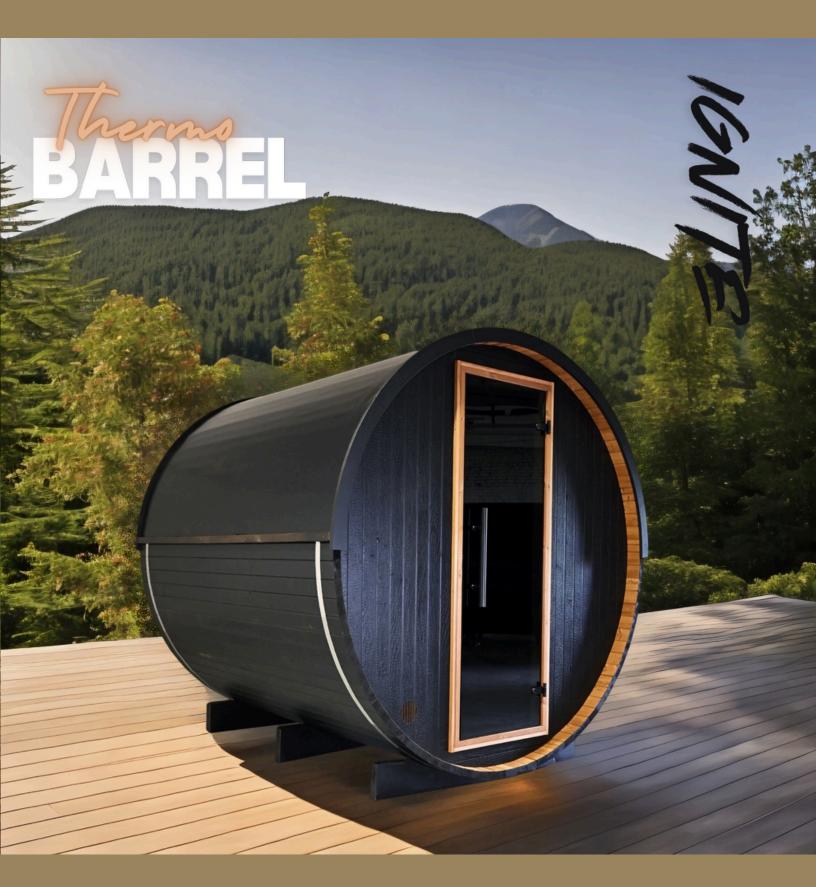

# Halo Comfort 225

**Black No Terrace** 

www.sdsaustralia.com 1800 737 777 info@sdsaustralia.com

# Halo Comfort 225 Black No Terrace

#### **Features**

8mm tempered glass door Thermo Aspen floors 40mm thick Thermo Spruce walls Panoramic half rear window

Roof shingles LED Wall Lights Black exterior finish