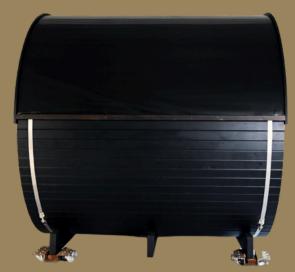

# Halo Comfort 225

**Black No Terrace** 

www.sdsaustralia.com 1800 737 777 info@sdsaustralia.com

# Halo Comfort 225 Black No Terrace

#### **Features**

8mm tempered glass door Thermo Aspen floors 40mm thick Thermo Spruce walls Panoramic half rear window

Roof shingles LED Wall Lights Black exterior finish