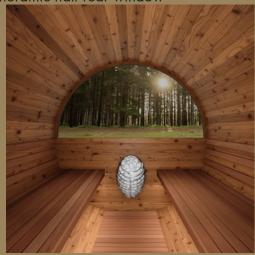

#### **Features**

8mm tempered glass door Thermo Aspen floors 40mm thick Thermo Spruce walls Panoramic half rear window

Roof shingles LED Wall Lights Black exterior finish

### **People Capacity**

Comfortably fits 4 people

\*Picture for dimensions only.

\*Measurements on stencil instruction exclude decorative end plates. Halo Comfort 225 actual length is 2275mm.