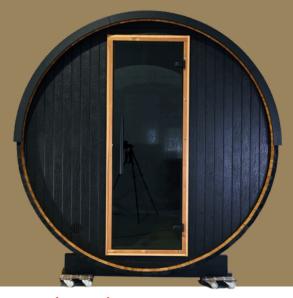

# Halo Comfort 225

**Black No Terrace** 

www.sdsaustralia.com 1800 737 777 info@sdsaustralia.com

# Halo Comfort 225 Black No Terrace

#### **Features**

8mm tempered glass door Thermo Aspen floors 40mm thick Thermo Spruce walls Panoramic half rear window

Roof shingles LED Wall Lights Black exterior finish