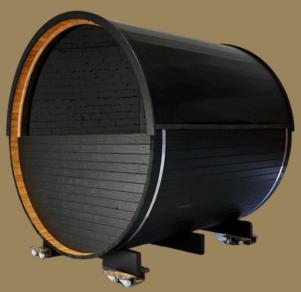

# Halo Comfort 225

**Black No Terrace** 

www.sdsaustralia.com 1800 737 777 info@sdsaustralia.com

# Halo Comfort 225 Black No Terrace

#### **Features**

8mm tempered glass door Thermo Aspen floors 40mm thick Thermo Spruce walls Panoramic half rear window

Roof shingles LED Wall Lights Black exterior finish