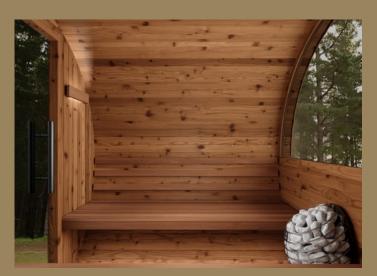

#### **Features**

8mm tempered glass door Thermo Aspen floors 40mm thick Thermo Spruce walls Panoramic half rear window

Roof shingles LED Wall Lights Black exterior finish

#### Heater

\*Heater and stones not included