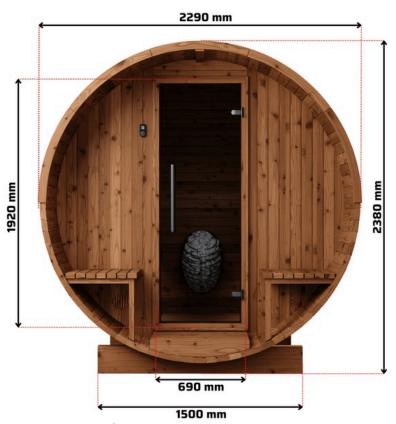

# Halo Comfort 225 dimensions

### **Dimensions**

6.7m3 of sauna room

2275L x 2290Ø x 2380H

### **People Capacity**

Comfortably fits 4 people

\*Picture for dimensions only.

\*Measurements on stencil instruction exclude decorative end plates. Halo Comfort 225 actual length is 2275mm.