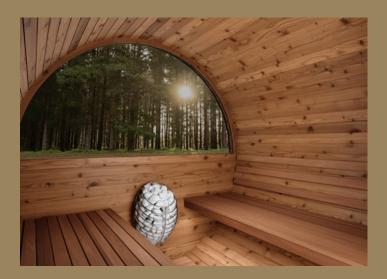

#### **Features**

8mm tempered glass door Thermo Aspen floors 40mm thick Thermo Spruce walls Panoramic half rear window

Roof shingles LED Wall Lights Black exterior finish

### **People Capacity**

Comfortably fits 4 people

\*Picture for dimensions only.

\*Measurements on stencil instruction exclude decorative end plates. Halo Comfort 225 actual length is 2275mm.