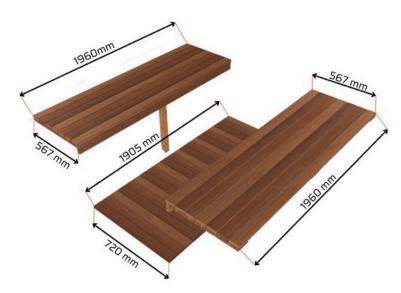

# Halo Comfort 225 dimensions

### **Dimensions**

6.7m3 of sauna room

2275L x 2290Ø x 2380H

### **People Capacity**

Comfortably fits 4 people

\*Picture for dimensions only.

\*Measurements on stencil instruction exclude decorative end plates. Halo Comfort 225 actual length is 2275mm.