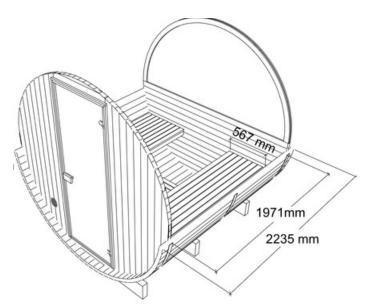

# Halo Comfort 225 dimensions

### **Dimensions**

6.7m3 of sauna room

2275L x 2290Ø x 2380H

### **People Capacity**

Comfortably fits 4 people

\*Picture for dimensions only.

\*Measurements on stencil instruction exclude decorative end plates. Halo Comfort 225 actual length is 2275mm.