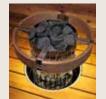

The sleek black Cilindro Black Steel XE is a modern electric sauna heater with digital control. Thanks to the entirely revamped control system, you can set a timer for the heater and adjust the lighting in the sauna, in addition to the temperature, exactly as you like it.

The design of the heater is sure to satisfy even the most demanding interior decorator. The stylish black pillar heater can also be embedded in the benches to serve as an impressive visual element. The control panel can be conveniently mounted wherever you like.

And most importantly, the large stone quantity ensures soft heat.

The elegant wall-mounted touch panel makes operation a cinch. The sauna will be ready precisely when you want it.

- Switch the heater on and off from a location of your choice.
- Adjust the temperature of the sauna accurately to the degree, and enjoy even and balanced warmth.
- You can also adjust the sauna lighting.
- Time the sauna to heat up at exactly the time you want it, so you can go in for a nice relaxing bath after a jog, for example.