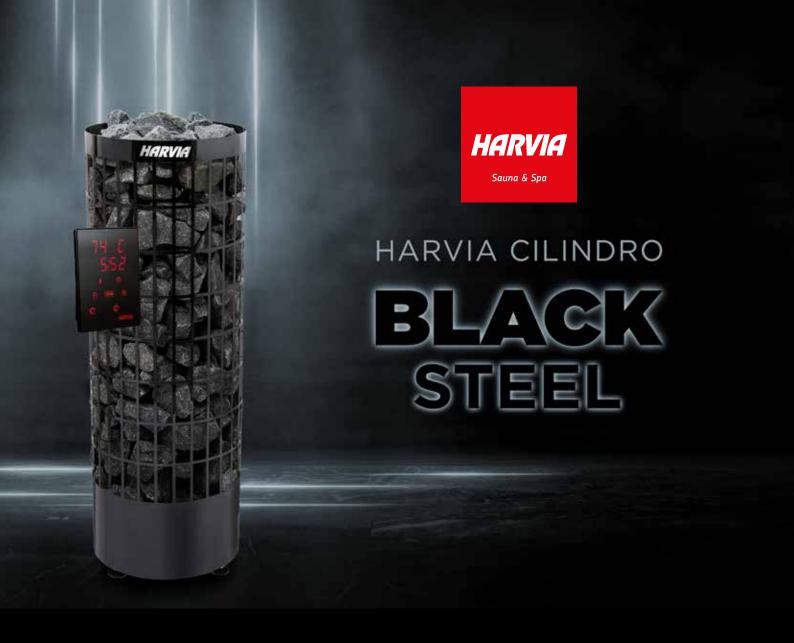

The sleek black Cilindro Black Steel XE is a modern electric sauna heater with digital control. Thanks to the entirely revamped control system, you can set a timer for the heater and adjust the lighting in the sauna, in addition to the temperature, exactly as you like it.

The design of the heater is sure to satisfy even the most demanding interior decorator. The stylish black pillar heater can also be embedded in the benches to serve as an impressive visual element. The control panel can be conveniently mounted wherever you like.

And most importantly, the large stone quantity ensures soft heat.

The elegant wall-mounted touch panel makes operation a cinch. The sauna will be ready precisely when you want it.

- Switch the heater on and off from a location of your choice.
- Adjust the temperature of the sauna accurately to the degree, and enjoy even and balanced warmth.
- You can also adjust the sauna lighting.
- Time the sauna to heat up at exactly the time you want it, so you can go in for a nice relaxing bath after a jog, for example.