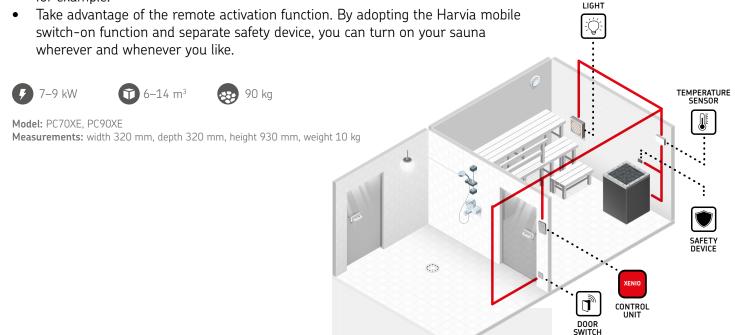

as you like it.

The design of the heater is sure to satisfy even the most demanding interior decorator. The stylish black pillar heater can also be embedded in the benches to serve as an impressive visual element. The control panel can be conveniently mounted wherever you like.

And most importantly, the large stone quantity ensures soft heat.



The elegant wall-mounted touch panel makes operation a cinch. The sauna will be ready precisely when you want it.

- Switch the heater on and off from a location of your choice.
- Adjust the temperature of the sauna accurately to the degree, and enjoy even and balanced warmth.
- You can also adjust the sauna lighting.
- Time the sauna to heat up at exactly the time you want it, so you can go in for a nice relaxing bath after a jog, for example.



## **ACCESSORIES**



Embedding flange HPC1



Embedding flange HPC2, illuminated embedding flange HPC2L



Safety railing HPC3, safety railing with LED lights HPC3L



Safety switch SFE-D350



Door switch sensor SAB00101



Mobile remote switch-on system FS-SY

## OTHER RELATED PRODUCTS



Autodose sauna water dispenser SASL1



Autodose Design piping SASL2M



Sauna accessories set SA007



Harvia by Luhta sauna textiles